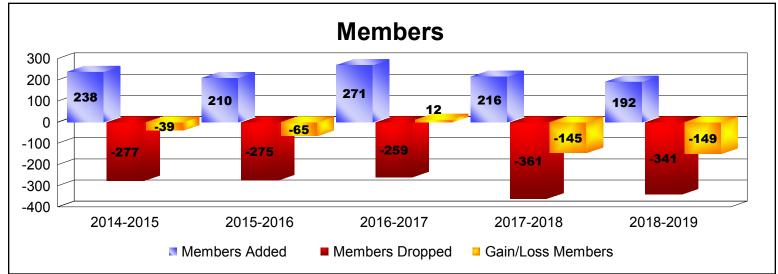

District 43 Y

As of June 2019 Cumulative

| Year      | New<br>Clubs | Dropped<br>Clubs | Gain/<br>Loss<br>Clubs | New<br>Members | Charter<br>Members | Reinstate<br>Members | Transfer<br>Members | Total<br>Member<br>Added | Total<br>Members<br>Dropped | Gain/<br>Loss<br>Members |
|-----------|--------------|------------------|------------------------|----------------|--------------------|----------------------|---------------------|--------------------------|-----------------------------|--------------------------|
| 2014-2015 | 0            | 0                | 0                      | 227            | 0                  | 6                    | 5                   | 238                      | -277                        | -39                      |
| 2015-2016 | 0            | 0                | 0                      | 188            | 0                  | 14                   | 8                   | 210                      | -275                        | -65                      |
| 2016-2017 | 3            | 0                | 3                      | 175            | 78                 | 8                    | 10                  | 271                      | -259                        | 12                       |
| 2017-2018 | 0            | -1               | -1                     | 179            | 0                  | 29                   | 8                   | 216                      | -361                        | -145                     |
| 2018-2019 | 1            | -5               | -4                     | 152            | 21                 | 17                   | 2                   | 192                      | -341                        | -149                     |
| Average   | 1            | -1               | 0                      | 184            | 20                 | 15                   | 7                   | 225                      | -303                        | -77                      |