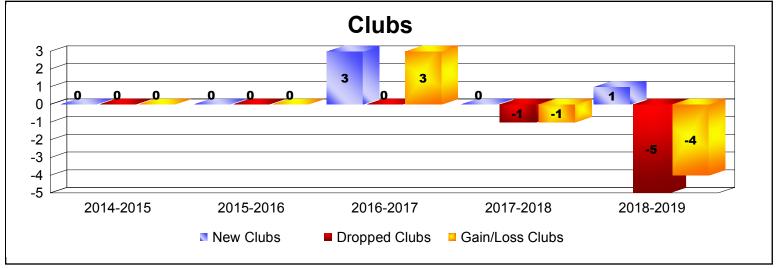

District 43 Y

As of June 2019 Cumulative

| Year      | New<br>Clubs | Dropped<br>Clubs | Gain/<br>Loss<br>Clubs | New<br>Members | Charter<br>Members | Reinstate<br>Members | Transfer<br>Members | Total<br>Member<br>Added | Total<br>Members<br>Dropped | Gain/<br>Loss<br>Members |
|-----------|--------------|------------------|------------------------|----------------|--------------------|----------------------|---------------------|--------------------------|-----------------------------|--------------------------|
| 2014-2015 | 0            | 0                | 0                      | 227            | 0                  | 6                    | 5                   | 238                      | -277                        | -39                      |
| 2015-2016 | 0            | 0                | 0                      | 188            | 0                  | 14                   | 8                   | 210                      | -275                        | -65                      |
| 2016-2017 | 3            | 0                | 3                      | 175            | 78                 | 8                    | 10                  | 271                      | -259                        | 12                       |
| 2017-2018 | 0            | -1               | -1                     | 179            | 0                  | 29                   | 8                   | 216                      | -361                        | -145                     |
| 2018-2019 | 1            | -5               | -4                     | 152            | 21                 | 17                   | 2                   | 192                      | -341                        | -149                     |
| Average   | 1            | -1               | 0                      | 184            | 20                 | 15                   | 7                   | 225                      | -303                        | -77                      |